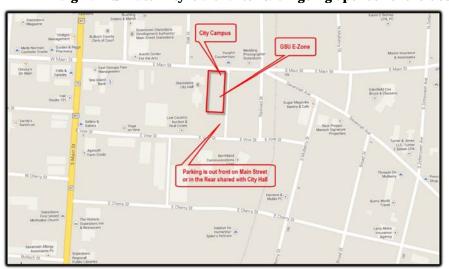

## Subject: Directions to Theta Kappa AAB/ABR/Council Meeting Place - "GSU E-Zone"

AAB meetings will be at the "City Campus/E-Zone" downtown - Sigma Nu has 24/7 Keycard Access

58 East Main Street, Statesboro GA 30458 (down the Alley) City Campus & "E-Zone"

## Notes:

- The GSU Entrepreneurial Zone (City Campus or E-Zone) is located next to City Hall in downtown Statesboro.
- The City Campus is located on 58 East Main Street and the GSU E-Zone is down the alley from East Main Street.
- Parking is available on East Main Street and behind the E-Zone in the City Hall Parking lot.
- Sigma Nu Fraternity is a Charter & On-going Sponsor of the Georgia Southern E-Zone!