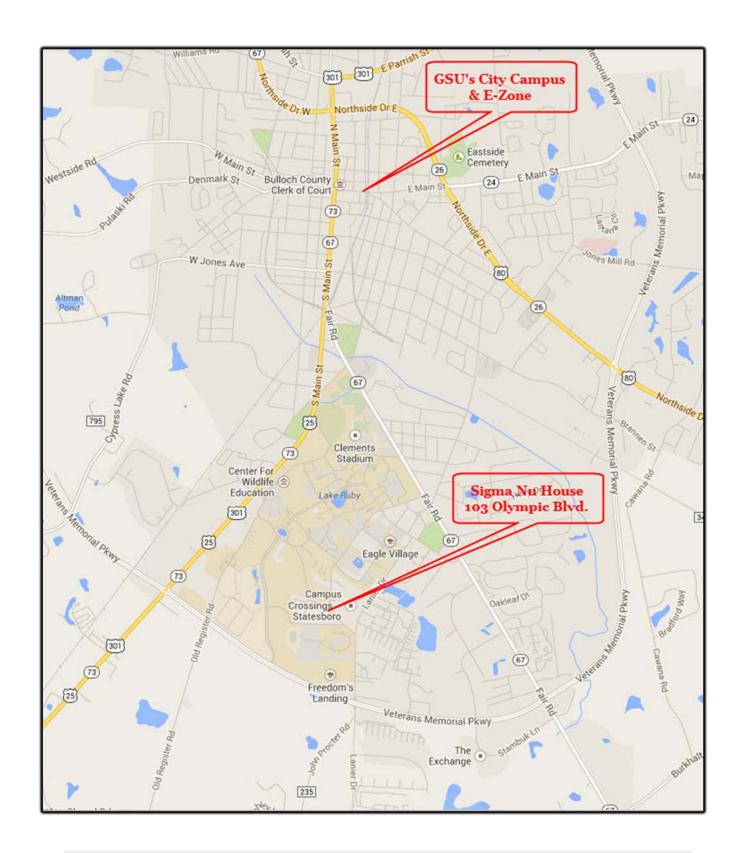

## Subject: Directions to Theta Kappa AAB/ABR/Council Meeting Place - "GSU E-Zone"

AAB meetings will be at the "City Campus/E-Zone" downtown - Sigma Nu has 24/7 Keycard Access

58 East Main Street, Statesboro GA 30458 (down the Alley) City Campus & "E-Zone"

## Notes:

- The GSU Entrepreneurial Zone (City Campus or E-Zone) is located next to City Hall in downtown Statesboro.
- The City Campus is located on 58 East Main Street and the GSU E-Zone is down the alley from East Main Street.
- Parking is available on East Main Street and behind the E-Zone in the City Hall Parking lot.
- Sigma Nu Fraternity is a Charter & On-going Sponsor of the Georgia Southern E-Zone!