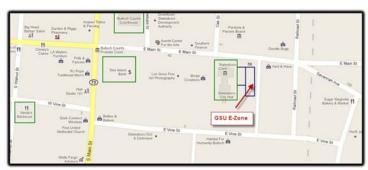

## Subject: Directions to Theta Kappa AAB/ABR/Council Meeting Place - "GSU E-Zone"

AAB meetings will be at the "City Campus/E-Zone" downtown - Sigma Nu has 24/7 Keycard Access

58 East Main Street, Statesboro GA 30458 (down the Alley) City Campus & "E-Zone"

## Notes:

- The GSU Entrepreneurial Zone (City Campus or E-Zone) is located next to City Hall in downtown Statesboro.
- The City Campus is located on 58 East Main Street and the GSU E-Zone is down the alley from East Main Street.
- Parking is available on East Main Street and behind the E-Zone in the City Hall Parking lot.
- Sigma Nu Fraternity is a Charter & On-going Sponsor of the Georgia Southern E-Zone!